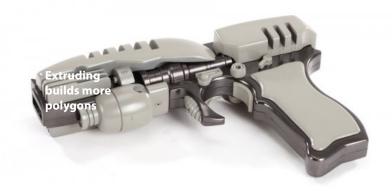

The example below should give you some inspiration.

## **Examples of a Plasma Devices**

A plasma device is any theoretical device designed to project plasma (high-energy ionized gas). The plasma is typically created by superheating lasers.

The plasma device that you will create for our class is non-leathal and intended to melt metallic obstacles inside the game level.