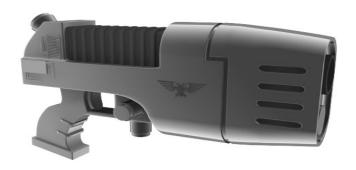

The example below should give you some inspiration.

## **Examples of a Plasma Devices**

A plasma device is any theoretical device designed to project plasma (high-energy ionized gas). The plasma is typically created by superheating lasers.

The plasma device that you will create for our class is non-leathal and intended to melt metallic obstacles inside the game level.