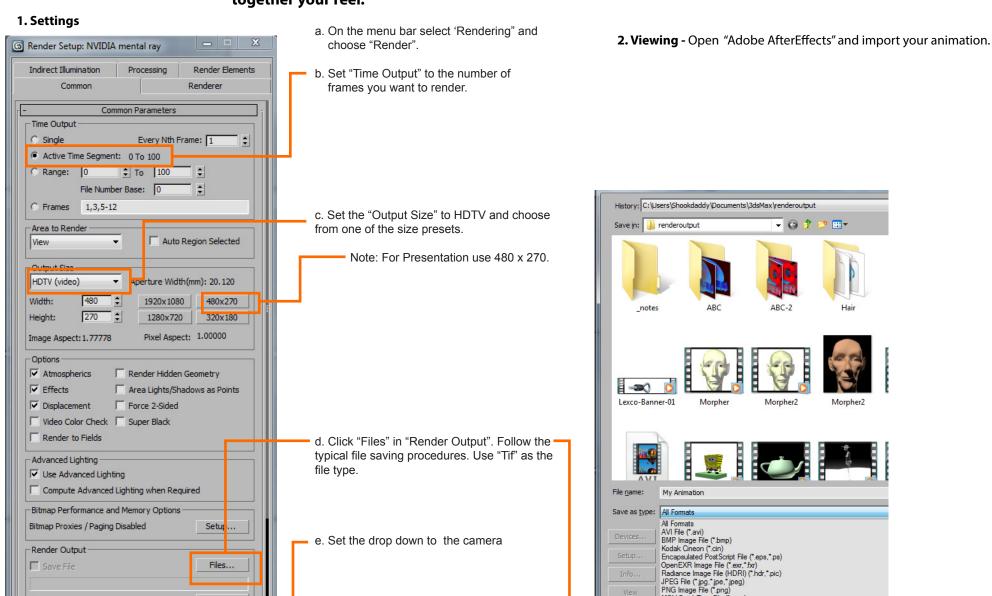

## Samne Animations For Testing & Presentation.

When you save for "Presentation" you will use different settings in the Render Dialog. This allows you blend your animation with your other animation in a program called "AfterEffects". so you can begin putting together your reel.

Put Image File List(s) in Output Path(s)

Quad 4 - Camer ▼ 🔒

Autodes K ME Image Sequence File (.imsq)

Create Now

Render

f. Click 'Render".

MOV Quick Time File (\*.mov)

RLA Image File (\*.rla)

RPF Image File (\*.rpf)

DDS Image File (\*.dds) All Files (\*.\*)

Statistics: N/A

Location: N/A

SGI File (\*.rgb, \*.rgba, \*.sgi, \*.int, \*.inta, \*.bw)