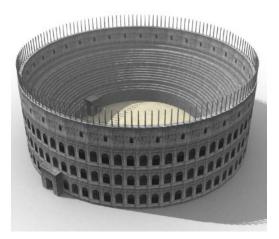

## **Despription of Advanced Projects**

**3D Modeling & Animation** 

Advanced Level (Point Value - 1 to 15 points)

Advanced 3D Animation projects are more complex than the Intermediate projects. They use multiple modifiers. Animation is more sophisticated. Some of the projects (ABC News Intro) use lighting effects and visibility tracks. The Roman Colloseum requires that you use Adobe Illustrator.