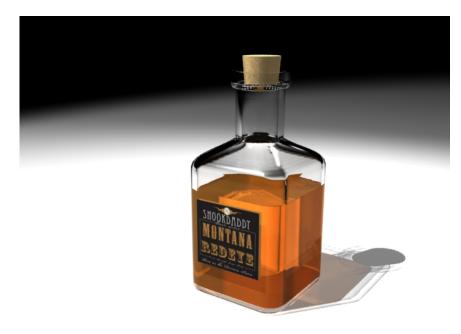

## **Despription of Advanced Projects**

**3D Modeling & Animation** 

Advanced Level (Point Value - 1 to 15 points)

Advanced 3D Animation projects are more complex than the Intermediate projects. They use multiple modifiers. Animation is more sophisticated. Some of the projects (ABC News Intro) use lighting effects and visibility tracks. The Roman Colloseum requires that you use Adobe Illustrator.