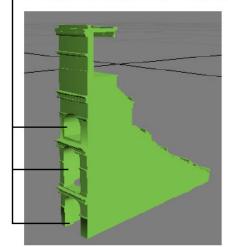

- Open 3D Max and "Import" this file.
- **4.** Set the "Pivot Point" and "Lath" the spline 6 degrees with 6 segments as shown.
  - 5. Make the arched shapes and ProBoolean the entrance tunnels.