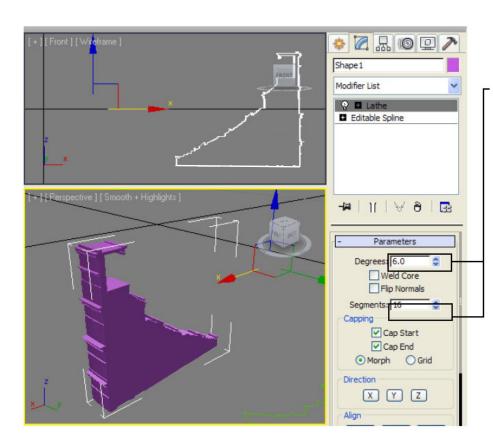

- Open 3D Max and "Import" this file.
- **4.** Set the "Pivot Point" and "Lath" the spline 6 degrees with 6 segments as shown.
  - 5. Make the arched shapes and ProBoolean the entrance tunnels.