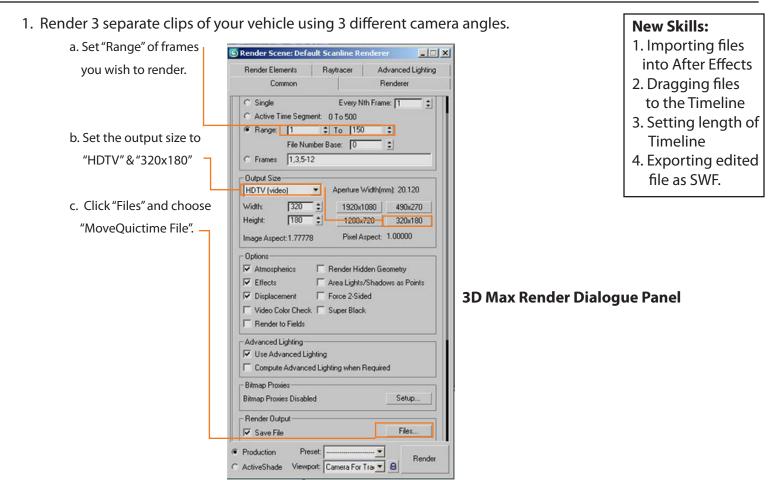

- 2. Open "Adobe "After Effects"
- 3. "Import" the 3 clips of animation.
- 4. Set the time in the "Composition Settings".
- 5. Drag the clips, one at a time, into the "Timeline" area